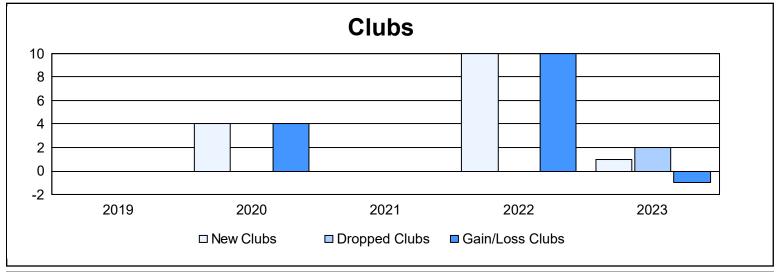

District 300D 1 As of June 2023 Cumulative

| Year      | New<br>Clubs | Dropped<br>Clubs | Gain/<br>Loss<br>Clubs | New<br>Members | Charter<br>Members | Reinstate<br>Members | Transfer<br>Members | Total<br>Member<br>Added | Total<br>Members<br>Dropped | Gain/<br>Loss<br>Members |
|-----------|--------------|------------------|------------------------|----------------|--------------------|----------------------|---------------------|--------------------------|-----------------------------|--------------------------|
| 2018-2019 | 0            | 0                | 0                      | 157            | 2                  | 14                   | 4                   | 177                      | 370                         | -193                     |
| 2019-2020 | 4            | 0                | 4                      | 169            | 136                | 8                    | 15                  | 328                      | 141                         | 187                      |
| 2020-2021 | 0            | 0                | 0                      | 199            | 2                  | 12                   | 3                   | 216                      | 423                         | -207                     |
| 2021-2022 | 10           | 0                | 10                     | 408            | 297                | 67                   | 7                   | 779                      | 447                         | 332                      |
| 2022-2023 | 1            | 2                | -1                     | 146            | 69                 | 71                   | 13                  | 299                      | 548                         | -249                     |
| Average   | 3            | 0                | 3                      | 216            | 101                | 34                   | 8                   | 360                      | 386                         | -26                      |