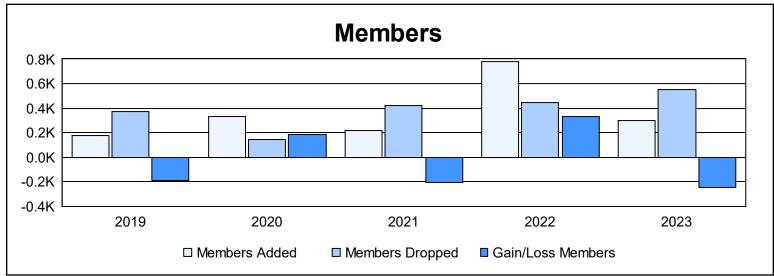

District 300D 1 As of June 2023 Cumulative

| Year      | New<br>Clubs | Dropped<br>Clubs | Gain/<br>Loss<br>Clubs | New<br>Members | Charter<br>Members | Reinstate<br>Members | Transfer<br>Members | Total<br>Member<br>Added | Total<br>Members<br>Dropped | Gain/<br>Loss<br>Members |
|-----------|--------------|------------------|------------------------|----------------|--------------------|----------------------|---------------------|--------------------------|-----------------------------|--------------------------|
| 2018-2019 | 0            | 0                | 0                      | 157            | 2                  | 14                   | 4                   | 177                      | 370                         | -193                     |
| 2019-2020 | 4            | 0                | 4                      | 169            | 136                | 8                    | 15                  | 328                      | 141                         | 187                      |
| 2020-2021 | 0            | 0                | 0                      | 199            | 2                  | 12                   | 3                   | 216                      | 423                         | -207                     |
| 2021-2022 | 10           | 0                | 10                     | 408            | 297                | 67                   | 7                   | 779                      | 447                         | 332                      |
| 2022-2023 | 1            | 2                | -1                     | 146            | 69                 | 71                   | 13                  | 299                      | 548                         | -249                     |
| Average   | 3            | 0                | 3                      | 216            | 101                | 34                   | 8                   | 360                      | 386                         | -26                      |